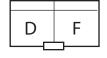

#### **DOUBLE/SINGLE FRYERS**

| DEAN  | FRYMASTER |
|-------|-----------|
| D250  | H155      |
| HD250 | MJ145     |
| D260  |           |
| HD260 |           |

|       |       | OR |
|-------|-------|----|
| D150  | H255  | On |
| HD150 | MJ245 |    |
| D160  |       | -  |
| HD160 |       |    |

| FRYMASTER | DEAN  |
|-----------|-------|
| H155      | D250  |
| MJ145     | HD250 |
|           | D260  |
|           | HD260 |

| H255  | D150  |
|-------|-------|
| MJ245 | HD150 |
|       | D160  |
|       | HD160 |